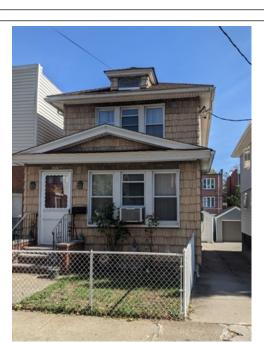

## 2661 East 27 Street, Brooklyn, NY 11235

- » Beds: 3 | Baths: 1 Full, 1 Half
- » Single Family | 1,310 ft<sup>2</sup> | Lot: 2,500 ft<sup>2</sup>
- » Great Sheepshead Bay Location, 1 Family Detached 25' x 100'
- » Full Basement with High Ceilings

» 7 Rooms, 3 Beds, 1.5 Baths + Private Parking » More Info: 2661East27Street.IsForSale.com

GEORGE L. CLARK INC. 155 AVENUE U, BROOKLYN, NY 11223 (718) 266-3900 GCLARKINC1@AOL.COM http://www.GEORGELCLARKREALESTATE.com

GEORGE L. CLARK REALTORS 155 AVENUE BROOKLYN, NY 11223 (718) 266-3900

Sheepshead Bay - 1 Family Detached Home with Parking.

First Floor Contains Enclosed Porch, Living Room, Dining Room, Eat-In Kitchen and Half Bath. Second Floor Contains 3 Bedrooms and a Full Bathroom.

Full Basement with High Ceilings, Gas Heat, Parquet Flooring, Shared Driveway with 1 Car Garage.

Just a few short blocks from Waterfront Restaurants on Emmons Ave, transportation, schools and retail shopping.